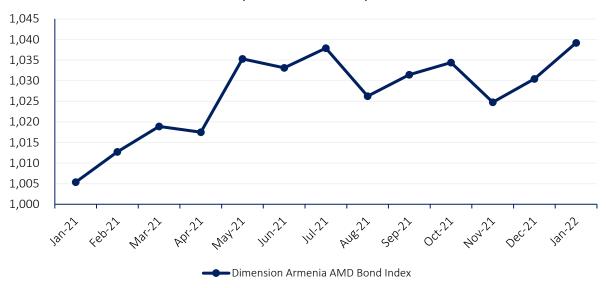

## **Monthly Performance Dynamics**

|                  | 1 Month | 3 Month | 6 Month | 1 Year | YTD   | 2021  | Since Inception |
|------------------|---------|---------|---------|--------|-------|-------|-----------------|
| Total Return (%) | 0.85%   | 0.46%   | 0.13%   | 3.37%  | 0.85% | 2.89% | 3.92%           |