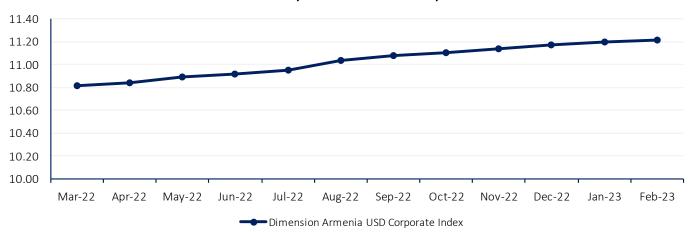

# **Monthly Performance Dynamics**

|                  | 1 Month | 3 Month | 6 Month | 1 Year | YTD   | 2022  | Since Inception |
|------------------|---------|---------|---------|--------|-------|-------|-----------------|
| Total Return (%) | 0.18%   | 0.74%   | 1.68%   | 2.98%  | 0.40% | 3.60% | 12.17%          |